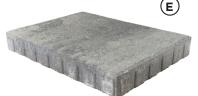

## SLATESTONE SMOOTH SLATESTONE GRANDE SMOOTH

| SLATESTONE SMOOTH SIZES        |                     |                 |
|--------------------------------|---------------------|-----------------|
| Α                              | SMALL RECTANGLE     | 4.72" x 9.45"   |
| В                              | SQUARE              | 9.45" x 9.45"   |
| С                              | RECTANGLE           | 9.45" x 14.17"  |
| SLATESTONE GRANDE SMOOTH SIZES |                     |                 |
| D                              | GRANDE L RECTANGLE  | 9.45" x 18.90"  |
| Е                              | GRANDE XL RECTANGLE | 14.17" x 18.90" |