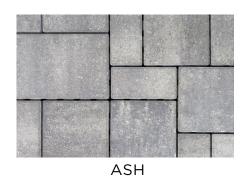

## Slatestone pavers are sold in random bundles only.

The 2:2:1 Slatestone ratio and the 1:1 Slatestone Grande ratio let you create a random appearance.

Slatestone Smooth and Slatestone Grande Smooth pavers are manufactured using Willow Creek Infusion™ technology to ensure the same vibrant color, enhanced color longevity, heightened durability and additional stain-resistant properties as other Select Series pavers. Ideal for both standard and permeable applications, Slatestone Smooth and Slatestone Grande Smooth pavers are available in 6cm and 7cm thicknesses and in Ash, Bleu and Shor colors.