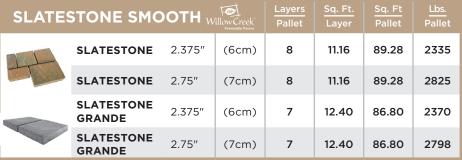

## SLATESTONE SMOOTH SLATESTONE GRANDE SMOOTH

| SLATESTONE SMOOTH SIZES        |                     |                 |
|--------------------------------|---------------------|-----------------|
| Α                              | SMALL RECTANGLE     | 4.72" x 9.45"   |
| В                              | SQUARE              | 9.45" x 9.45"   |
| С                              | RECTANGLE           | 9.45" x 14.17"  |
| SLATESTONE GRANDE SMOOTH SIZES |                     |                 |
| D                              | GRANDE L RECTANGLE  | 9.45" x 18.90"  |
| Е                              | GRANDE XL RECTANGLE | 14.17" x 18.90" |