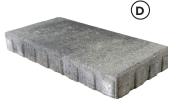

## SLATESTONE SMOOTH SLATESTONE GRANDE SMOOTH

| SLATESTONE SMOOTH SIZES        |                     |                 |
|--------------------------------|---------------------|-----------------|
| Α                              | SMALL RECTANGLE     | 4.72" x 9.45"   |
| В                              | SQUARE              | 9.45" x 9.45"   |
| С                              | RECTANGLE           | 9.45" x 14.17"  |
| SLATESTONE GRANDE SMOOTH SIZES |                     |                 |
| D                              | GRANDE L RECTANGLE  | 9.45" x 18.90"  |
| Е                              | GRANDE XL RECTANGLE | 14.17" x 18.90" |