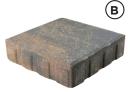

## SLATESTONE SMOOTH SLATESTONE GRANDE SMOOTH

| SLATESTONE SMOOTH SIZES        |                     |                 |
|--------------------------------|---------------------|-----------------|
| Α                              | SMALL RECTANGLE     | 4.72" x 9.45"   |
| В                              | SQUARE              | 9.45" x 9.45"   |
| С                              | RECTANGLE           | 9.45" x 14.17"  |
| SLATESTONE GRANDE SMOOTH SIZES |                     |                 |
| D                              | GRANDE L RECTANGLE  | 9.45" x 18.90"  |
| Е                              | GRANDE XL RECTANGLE | 14.17" x 18.90" |