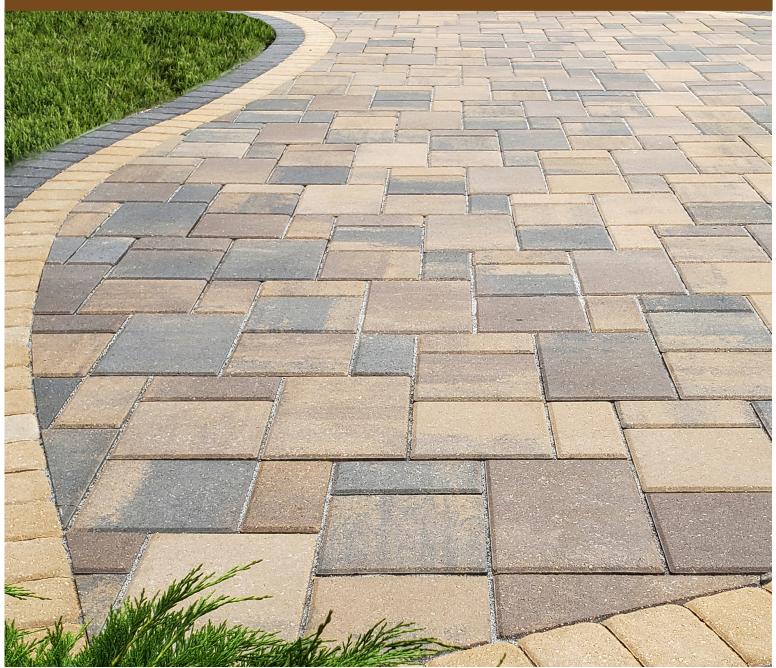

## SLATESTONE SMOOTH SLATESTONE GRANDE SMOOTH

Willow Creek Paving Stones introduces Slatestone™ Smooth pavers with a clean, contemporary look and finish that is as durable as it is beautiful! Easy to install in the same two-, three- or five-piece repeating pattern as Slatestone and Slatestone Grande, Slatestone Smooth pavers deliver a random, natural appearance that is perfect for patios, walkways and pool decks as well as vehicular applications (7cm thick pavers) such as driveways and parking areas. Create a variety of design possibilities with contrasting borders and insets of various colors and textures, or incorporate Willow Creek Circlestone pavers for even more design options.

## Slatestone pavers are sold in random bundles only.

The 2:2:1 Slatestone ratio and the 1:1 Slatestone Grande ratio let you create a random appearance.

Slatestone Smooth and Slatestone Grande Smooth pavers are manufactured using Willow Creek Infusion™ technology to ensure the same vibrant color, enhanced color longevity, heightened durability and additional stain-resistant properties as other Select Series pavers. Ideal for both standard and permeable applications, Slatestone Smooth and Slatestone Grande Smooth pavers are available in 6cm and 7cm thicknesses and in Ash, Bleu and Shor colors.