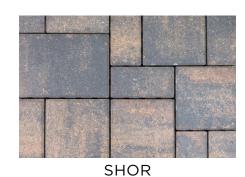

## Slatestone pavers are sold in random bundles only.

The 2:2:1 Slatestone ratio and the 1:1 Slatestone Grande ratio let you create a random appearance.

Slatestone Smooth and Slatestone Grande Smooth pavers are manufactured using Willow Creek Infusion™ technology to ensure the same vibrant color, enhanced color longevity, heightened durability and additional stain-resistant properties as other Select Series pavers. Ideal for both standard and permeable applications, Slatestone Smooth and Slatestone Grande Smooth pavers are available in 6cm and 7cm thicknesses and in Ash, Bleu and Shor colors.