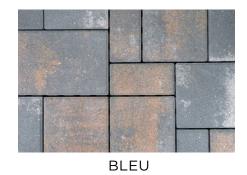

## Slatestone pavers are sold in random bundles only.

The 2:2:1 Slatestone ratio and the 1:1 Slatestone Grande ratio let you create a random appearance.

Slatestone Smooth and Slatestone Grande Smooth pavers are manufactured using Willow Creek Infusion™ technology to ensure the same vibrant color, enhanced color longevity, heightened durability and additional stain-resistant properties as other Select Series pavers. Ideal for both standard and permeable applications, Slatestone Smooth and Slatestone Grande Smooth pavers are available in 6cm and 7cm thicknesses and in Ash, Bleu and Shor colors.