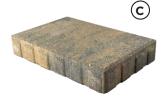

## SLATESTONE SMOOTH SLATESTONE GRANDE SMOOTH

| SLATESTONE SMOOTH SIZES        |                     |                 |
|--------------------------------|---------------------|-----------------|
| Α                              | SMALL RECTANGLE     | 4.72" x 9.45"   |
| В                              | SQUARE              | 9.45" x 9.45"   |
| С                              | RECTANGLE           | 9.45" x 14.17"  |
| SLATESTONE GRANDE SMOOTH SIZES |                     |                 |
| D                              | GRANDE L RECTANGLE  | 9.45" x 18.90"  |
| Е                              | GRANDE XL RECTANGLE | 14.17" x 18.90" |