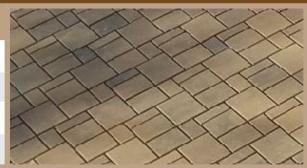

## SLATESTONE SMOOTH SLATESTONE GRANDE SMOOTH

Willow Creek Paving Stones introduces Slatestone™ Smooth pavers with a clean, contemporary look and finish that is as durable as it is beautiful! Easy to install in the same two-, three- or five-piece repeating pattern as Slatestone and Slatestone Grande, Slatestone Smooth pavers deliver a random, natural appearance that is perfect for patios, walkways and pool decks as well as vehicular applications (7cm thick pavers) such as driveways and parking areas. Create a variety of design possibilities with contrasting borders and insets of various colors and textures, or incorporate Willow Creek Circlestone pavers for even more design options.

## Slatestone pavers are sold in random bundles only.

The 2:2:1 Slatestone ratio and the 1:1 Slatestone Grande ratio let you create a random appearance.

Slatestone Smooth and Slatestone Grande Smooth pavers are manufactured using Willow Creek Infusion™ technology to ensure the same vibrant color, enhanced color longevity, heightened durability and additional stain-resistant properties as other Select Series pavers. Ideal for both standard and permeable applications, Slatestone Smooth and Slatestone Grande Smooth pavers are available in 6cm and 7cm thicknesses and in Ash, Bleu and Shor colors.